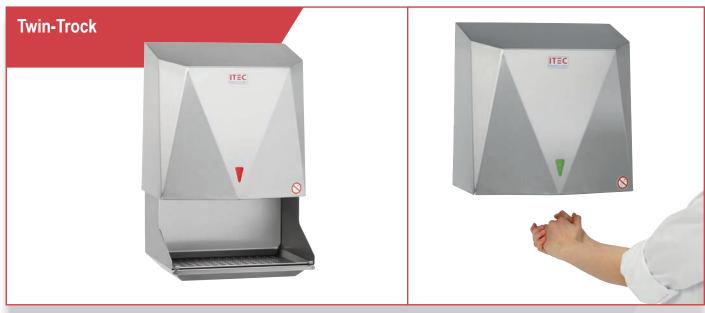

## Twin-Trock

## Hygienic, effective, environmentally friendly hand drying

The new Twin-Trock comes with two fans which can be optionally equipped with each one F8 air filter reducing germs effectively. By means of two strong and warm airstreams hands are dried in less than 10 seconds.

- Two fans ergonomically positioned in V-form
- Touchless activation
- Thermal fuse protects against overheating
- Automatic stop after 60 sec. of continuous operation
- Body made of 1,5 mm polished stainless steel 1.4301
- Optionally available with F8 air filters reducing spores, bacteria and viruses
- Optionally available with drip tray incl. drain valve